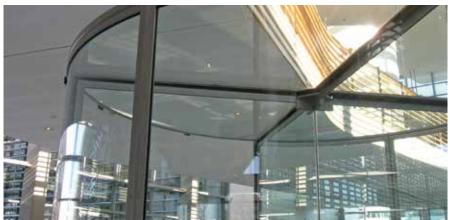

**Maximum transparency** The TORMAX Full Glass Revolving Door does not need a centre column and has an impressive visual lightness. Door leaves, drum walls and roof section are made of safety glass. The drive mounted in the floor, and the elegant profile, serve to enhance the transparency. Door systems up to 3 metres in diameter or 5 metres high can be achieved.

Sophisticated drive technology for maximum comfort and safety

Door leaves, drum walls and roof section made of safety glass

#### Design

Full Glass version without centre column and with just 30 mm canopy height

The drive is invisibly mounted in the floor