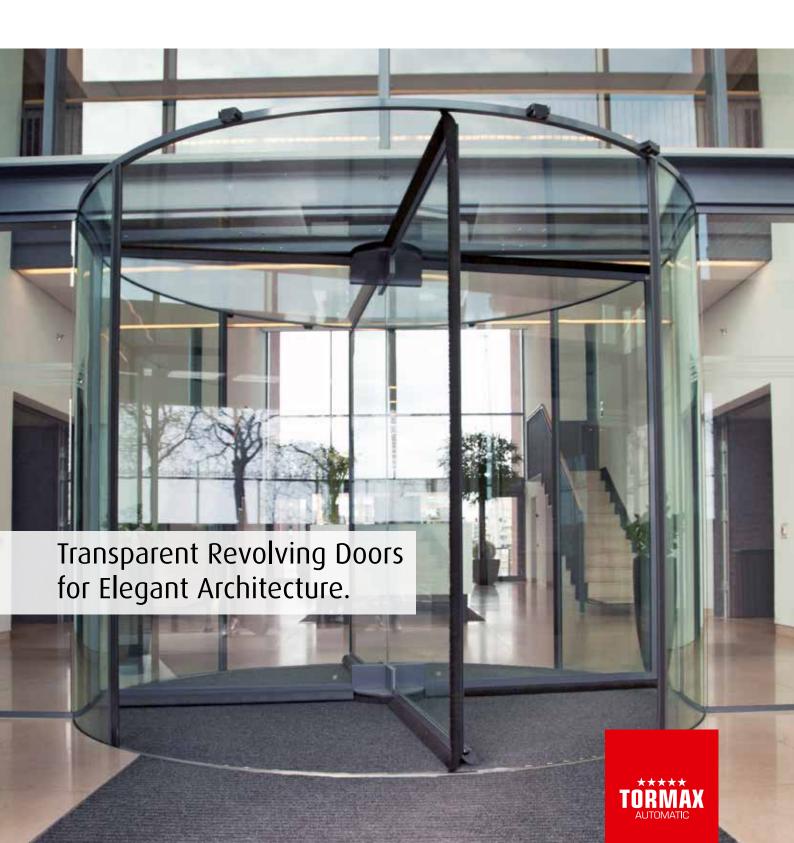

# Full Glass Revolving Door System For Perfect Aesthetics

TORMAX revolving doors are the prestigious visiting cards for the outside and inside of buildings. To provide a most elegant solution possible in addition to the functional benefits, TORMAX has designed an all-glass revolving door. They are custom-made in our own factory and allow the maximum freedom of design possibilities.

**Maximum transparency** The TORMAX Full Glass Revolving Door does not need a centre column and has an impressive visual lightness. Door leaves, drum walls and roof section are made of safety glass. The drive mounted in the floor, and the elegant profile, serve to enhance the transparency. Door systems up to 3 metres in diameter or 5 metres high can be achieved.

### Product Features at a Glance

- > Aesthetic full-glass design without a centre column
- > Maximum freedom of design with various options and materials
- > Supplied with integrated safety systems ex works
- > No draughts
- > Numerous options for fittings