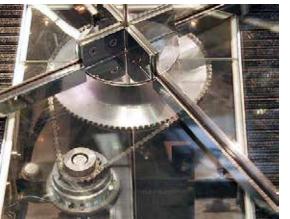

#### Operation

Extremely quiet operation

New, low-maintenance drives TORMAX iMotion 5202 and 5301

Modular, programmable TORMAX iMotion microprocessor control unit with excellent functionality, extensive monitoring and diagnostic functions

#### Design

Full Glass version without centre column and with just 30 mm canopy height

The drive is invisibly mounted in the floor